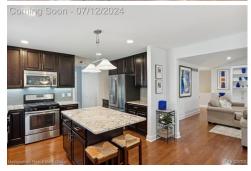

## Remarks

Welcome To Your Dream Ranch Home That Is Pristine & Has Everything You Will Ever Want! This Hard To Find Ranch Detached Condo W/ Over 3, 000 Sq. Ft. of Living Space Has 3 Bedrooms, 3 Full Bathrooms, 1st Floor Laundry & 2 Car Attached Garage! You Will Love The Gorgeous Hardwood Floors, Open Layout, & a Spacious Living Room w/ Vaulted Ceiling & Cozy Fireplace That Opens Graciously to the Incredible Kitchen That Is A Chefs Dream w/ This Meticulously Designed High-End Kitchen Crafted for Both Cooking & Stylish Entertaining, This Kitchen Features Floor to Ceiling Custom Cabinets, Stainless Steel Appliances, Granite Countertops, Center Island & Custom Bar Area w/ Wine/Beverage Fridge. Youll Be Able to Enjoy Your Serene Wooded Views When You Walk Right Out To Your Expansive Trex Deck Freeing Up More Time To Enjoy Your Outdoor Space Without The Hassle of Traditional Wood Maintenance Complete w/ LED Lighting. As You Enter Your First Floor Primary Suite, The Vaulted Ceilings Create an Airy & Tranquil Atmosphere Where You Can Relax & Unwind w/ A Custom Designed Walk-in Closet; The Primary Full Bathroom Has Modern Design Flements w/ Dual Vanities w/ Granite Counters, Ceramic Tile, & Walk-in Shower, You will Appreciate The Extra Space on the Entry Level w/ Another